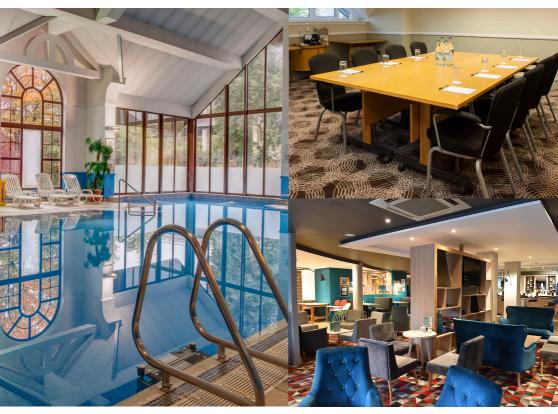

## MEETINGS CO HOLIDAY INN GLASGOW EAST KILBRIDE

SIMPLE | FRESH | FLEXIBLE ...

9 purpose-built meeting rooms
Up to 300 delegates
101 bedrooms
Wi-Fi throughout the hotel

250 complimentary car parking spaces
Private dining facilities
15m indoor pool and gymnasium

## What we offer

- 101 air-conditioned bedrooms
- · Cow on the Hill restaurant
- · Relaxing lounge bar
- · Private dining facilities
- · 15m indoor swimming pool
- · Spa pool & steam room
- · You Fit health club, fully-equipped gymnasium
- Wi-Fi throughout the hotel
- · 250 complimentary car parking spaces

- · 4 dedicated small meeting rooms for up to 24 people
- 9 purpose-built meeting rooms with a capacity for up to 300
- · Dedicated car parking space for the conference organiser
- · On-site coach parking
- · Flexible lunch options, including takeaway selection
- · Healthy lunch options
- · Dietary requirements are catered for