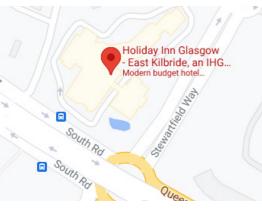

Holiday Inn Glasgow - East Kilbride Stewartfield Way. East Kilbride. G74 51 A

T: 03333 209 328

## **Airports**

Glasgow International, 7 miles

**Public Transportation** Hairmyres station, 1 mile

Nearby attractions

Glasgow city centre, 7 miles

## By road

On the M74 from Carlisle, take Junction 5, A725 to East Kilbride, left-hand lane for four miles. Take the right fork to Stewartfield/Paisley and at the roundabout go left onto the A726 to Paisley, straight through roundabouts for 2.5 miles. The hotel is then locate